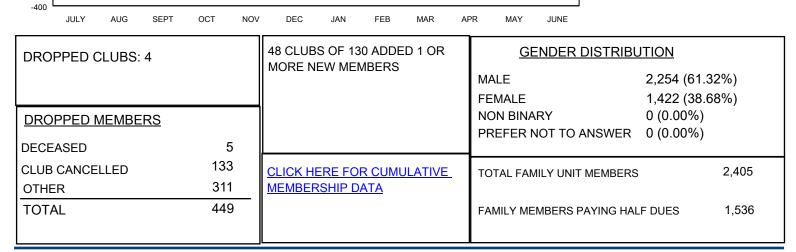

## LOCATION INDIA

District 3232F1

Results as of: 2/28/2023

| Clubs                 |               |           |               | Members               |                        |                         |                                                    |
|-----------------------|---------------|-----------|---------------|-----------------------|------------------------|-------------------------|----------------------------------------------------|
| RESULTS FOR 2022-2023 |               |           |               | RESULTS FOR 2022-2023 |                        |                         |                                                    |
| QUARTER               | NEW CLUB GOAL | NEW CLUBS | DROPPED CLUBS | QUARTER               | BER GROWTH NET<br>GOAL | MEMBER GROWTH<br>ACTUAL | DROPPED<br>MEMBERS ACTUAL<br>(including transfers) |
| JULY/AUG/SEPT         | 10            | 0         | 0             | JULY/AUG/SEPT         | 10                     | 50                      | 69                                                 |
| OCT/NOV/DEC           | 5             | 0         | 4             | OCT/NOV/DEC           | 25                     | 121                     | 370                                                |
| JAN/FEB/MAR           | 5             | 0         | 0             | JAN/FEB/MAR           | 10                     | 25                      | 10                                                 |
| APR/MAY/JUNE          | 0             | 0         | 0             | APR/MAY/JUNE          | 0                      | 0                       | 0                                                  |