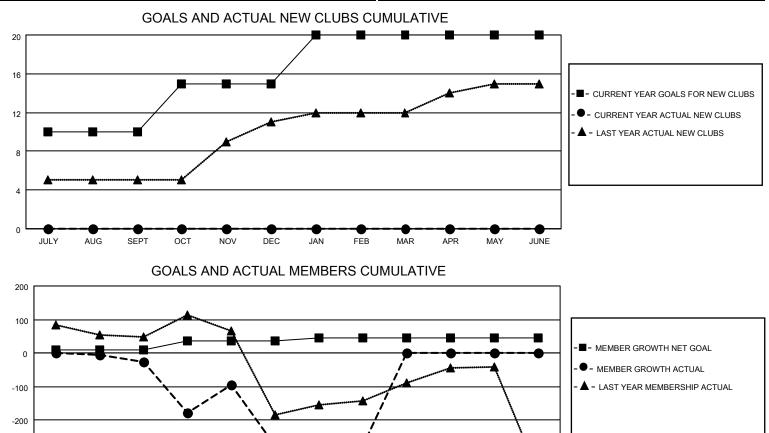

## LOCATION INDIA

District 3232F1

Results as of: 2/28/2023

| Clubs                 |               |           |               | Members               |                        |                         |                                                    |
|-----------------------|---------------|-----------|---------------|-----------------------|------------------------|-------------------------|----------------------------------------------------|
| RESULTS FOR 2022-2023 |               |           |               | RESULTS FOR 2022-2023 |                        |                         |                                                    |
| QUARTER               | NEW CLUB GOAL | NEW CLUBS | DROPPED CLUBS | QUARTER               | BER GROWTH NET<br>GOAL | MEMBER GROWTH<br>ACTUAL | DROPPED<br>MEMBERS ACTUAL<br>(including transfers) |
| JULY/AUG/SEPT         | 10            | 0         | 0             | JULY/AUG/SEPT         | 10                     | 50                      | 69                                                 |
| OCT/NOV/DEC           | 5             | 0         | 4             | OCT/NOV/DEC           | 25                     | 121                     | 370                                                |
| JAN/FEB/MAR           | 5             | 0         | 0             | JAN/FEB/MAR           | 10                     | 25                      | 10                                                 |
| APR/MAY/JUNE          | 0             | 0         | 0             | APR/MAY/JUNE          | 0                      | 0                       | 0                                                  |